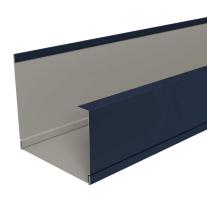

#### K-Style Gutter

Commonly used in residential and some light commercial applications. Available in 5" up to 11" widths and 10' & 20' lengths.