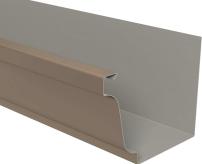

A factory rollformed gutter that can be produced in lengths up to 53' saving on installation costs and minimizes leak opportunities.

(Shown with optional roof flange.)