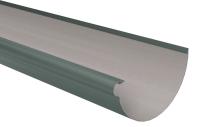

#### **Half-Round Gutter**

It provides a unique aesthetic appearance to any building. The smooth inner shape of a half-round gutter reduces the likelihood of corrosion and clogs. Available in 10' lengths.