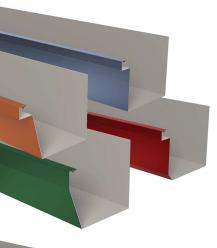

#### **Box Gutter**

Offered in SMACNA A, D, F, G, H and I profiles. Custom profiles and lengths available up to 32'.

#### **Product Offering**

Available in PVDF coated Galvalume<sup>®</sup> & Aluminum, HDG-90, Copper, Stainless Steel, and Rheinzink<sup>®</sup>. Please consult DMI for product specifc availability.