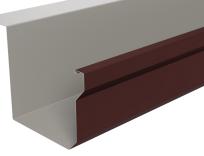

A factory rollformed gutter that can be produced in lengths up to 53' saving on installation costs and minimizes leak opportunities.

(Shown with optional roof flange.)