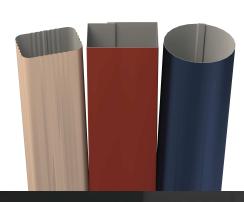

#### **Box Downspout**

Offered in sizes from 3"x4" to 11" x 11" and available in lengths up to 32'.

#### **Round Downspout**

Complements most building designs and is available in 10' & 20' lengths.

#### **Corrugated Downspout**

Commonly used in residential and light commercial applications. Available in 10' & 20' lengths.