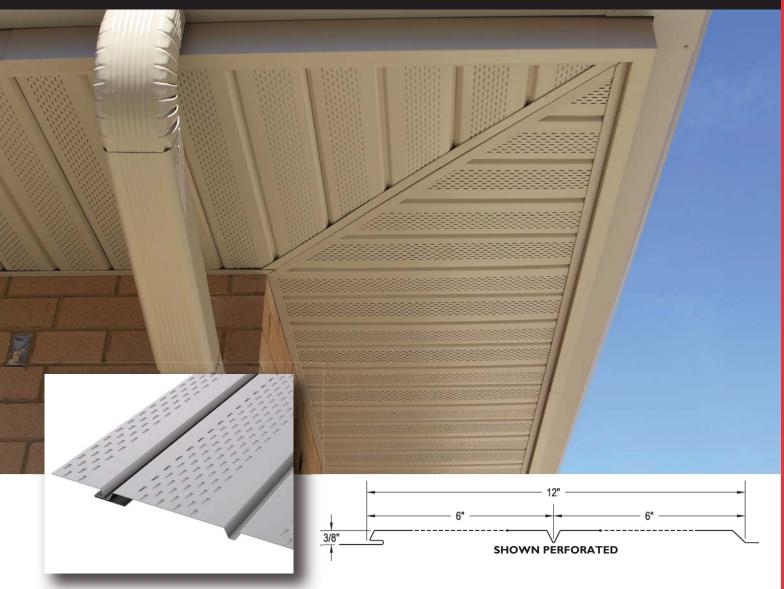

**V-GROOVE SOFFIT VS-05** is a commercial grade soffit panel system that provides a sturdy compliment to any roof system. The product is an integral interlocking system by design which installs in one direction from a given starting point.

#### **VS ADVANTAGES**

- · No Panel Clips: fast and easy installation
- V-Grooves adds depth to panel appearance
- 7.5% free air permeation with perforations (available in .032 aluminum only)
- 6" Minimum panel length reduces installation cost.