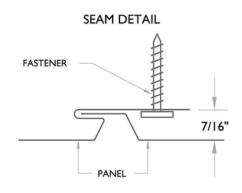

## **PRODUCT OFFERINGS**

24 ga. Steel and .032 Aluminum

• VS0512 with 12" o.c. seams

Lengths available from 6" up to 20'

#### **VS ADVANTAGES**

- · No Panel Clips: fast and easy installation
- V-Grooves adds depth to panel appearance
- 7.5% free air permeation with perforations (available in .032 aluminum only)
- 6" Minimum panel length reduces installation cost.