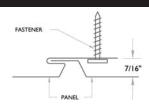

## **PRODUCT OFFERINGS**

24 ga. Steel and .032 Aluminum

• VS0512 with 12" o.c. seams

Lengths available from 6" up to 20'

#### **VS ADVANTAGES**

- · No Panel Clips: fast and easy installation
- V-Grooves adds depth to panel appearance
- 7.5% free air permeation with perforations (available in .032 aluminum only)
- 6" Minimum panel length reduces installation cost.