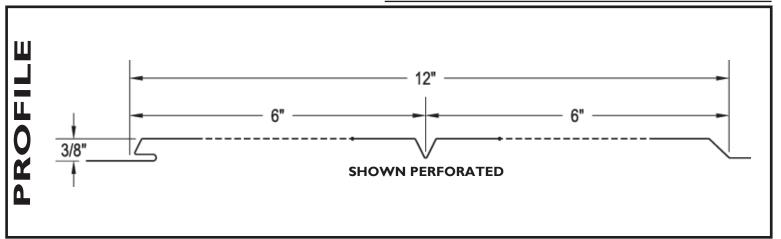

**V-GROOVE SOFFIT VS-05** is a commercial grade soffit panel system that provides a sturdy compliment to any roof system. The product is an integral interlocking system by design which installs in one direction from a given starting point.

## **PRODUCT OFFERINGS**

24 ga. Steel and .032 Aluminum

• VS0512 with 12" o.c. seams

Lengths available from 6" up to 20'

#### **VS ADVANTAGES**

- · No Panel Clips: fast and easy installation
- V-Grooves adds depth to panel appearance
- 7.5% free air permeation with perforations (available in .032 aluminum only)
- 6" Minimum panel length reduces installation cost.