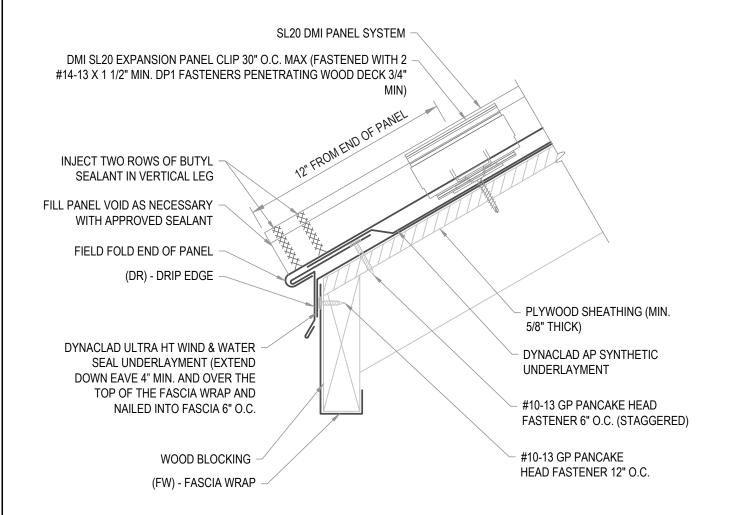

# **FULL ICE AND WATER UNDERLAYMENT NOTE**

FOR PANEL AREAS WITH FULL ICE AND WATER UNDERLAYMENT: STRIP IN DRIP EDGE WITH 6" STRIP OF APPROVED ICE AND WATER UNDERLAYMENT.

ARCHITECTURAL EAVE W/ FASCIA WRAP

SL20 01-01-W

• PROVEN • DEPENDABLE • SUSTAINABLE • METAL ENVELOPE SYSTEMS SINCE 1988

WWW.DMIMETALS.COM

Issue/Rev Date: Scale:

01/17

Detail:

3"=1'-0"