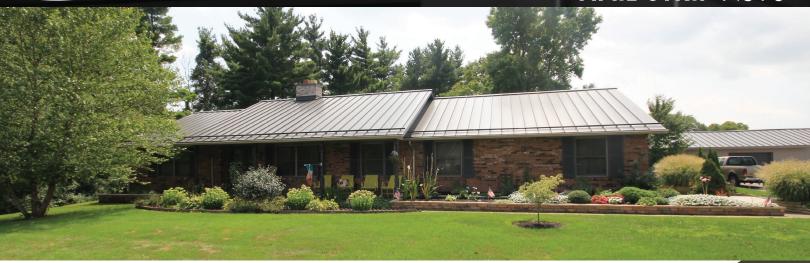

**NAIL-STRIP NS10** is a non-structural panel that is snapped together during installation. The product is an integral interlocking system by design that installs in one direction from a given starting point. Nail-Strip works extremely well with basic residential applications.

## **Uses & Applications**

Product uses include roofs with slopes as low as 3:12, vertical fascia, mansards, and wall panels.