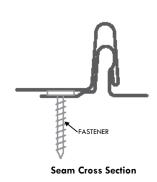

## **Advantages**

- ·Symmetrical Visual Aesthetics providing a non-directional appearance
- ·Engineered Snap-Together Design easy installation
- ·Continuous Interlocking Seam Cap no seam disengagement
- ·Anti-Siphoning Seam Design prevents water infiltration
- \*Continuous Roll Formed Lengths eliminates need for panel lap joints (4' min. panel length)
- ·Built in Fastening Strip eliminates need for clips