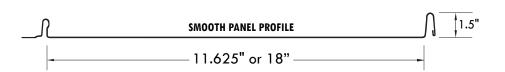

**NAIL-STRIP NS10** is a non-structural panel that is snapped together during installation. The product is an integral interlocking system by design that installs in one direction from a given starting point. Nail-Strip works extremely well with basic residential applications.

## **Uses & Applications**

Product uses include roofs with slopes as low as 3:12, vertical fascia, mansards, and wall panels.

## **Advantages**

- ·Symmetrical Visual Aesthetics providing a non-directional appearance
- ·Engineered Snap-Together Design easy installation
- ·Continuous Interlocking Seam Cap no seam disengagement
- ·Anti-Siphoning Seam Design prevents water infiltration
- \*Continuous Roll Formed Lengths eliminates need for panel lap joints (4' min. panel length)
- ·Built in Fastening Strip eliminat