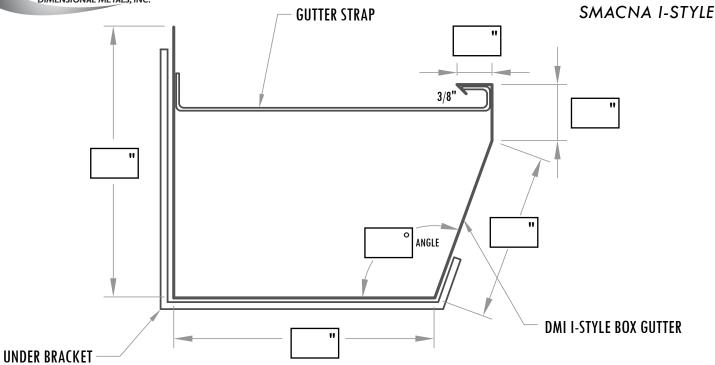

## **BOX GUTTER**

## **NOTES**

All dimensions are to be approved by DMI

Fasteners (not shown): 1 per Gutter Strap and 2 per Gutter Under Bracket

Available in up to 32'-0" lengths

Available with 3" roof flange to match slope needed