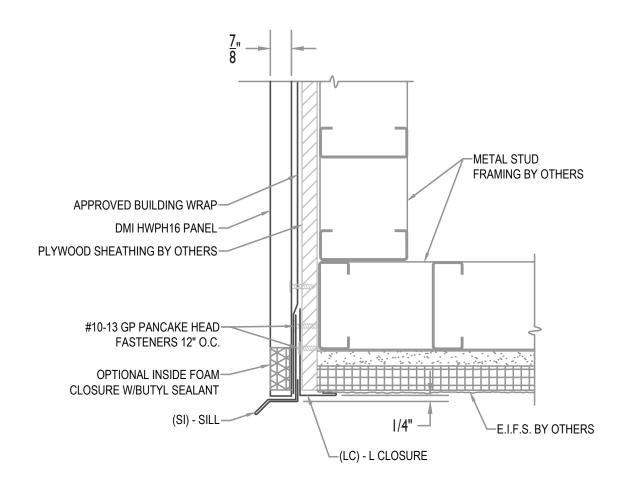

## **WALL PANEL W/ (PANEL SOFFIT)**

HWPH16-V-02-01

• PROVEN • DEPENDABLE • SUSTAINABLE • METAL ENVELOPE SYSTEMS SINCE 1988

Issue/Rev Date:

Scale:

WWW.DMIMETALS.COM

01/17

WALL PANEL W/ SILL (AT BLOCK)

etaii:

HWPH16-V-02-02

• PROVEN • DEPENDABLE • SUSTAINABLE • METAL ENVELOPE SYSTEMS SINCE 1988

Issue/Rev Date:

Scale:

WWW.DMIMETALS.COM

01/17