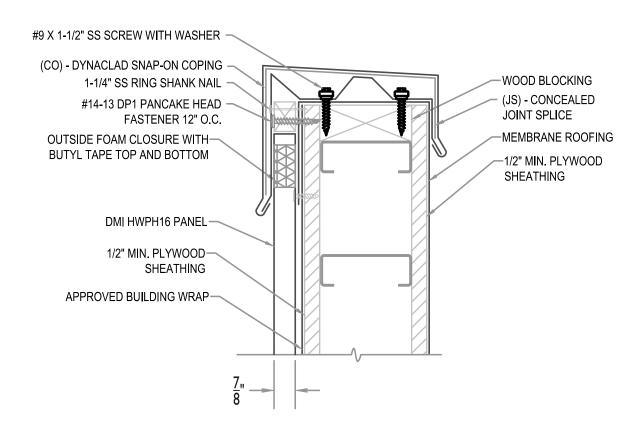

HWPH16-V-05-00

• PROVEN • DEPENDABLE • SUSTAINABLE • **METAL ENVELOPE SYSTEMS SINCE 1988** WWW.DMIMETALS.COM

Issue/Rev Date:

01/17

WALL SECTION AT MEMBRANE ROOF

HWPH16-V-06-00

Scale:

•PROVEN • DEPENDABLE • SUSTAINABLE • **METAL ENVELOPE SYSTEMS SINCE 1988** WWW.DMIMETALS.COM