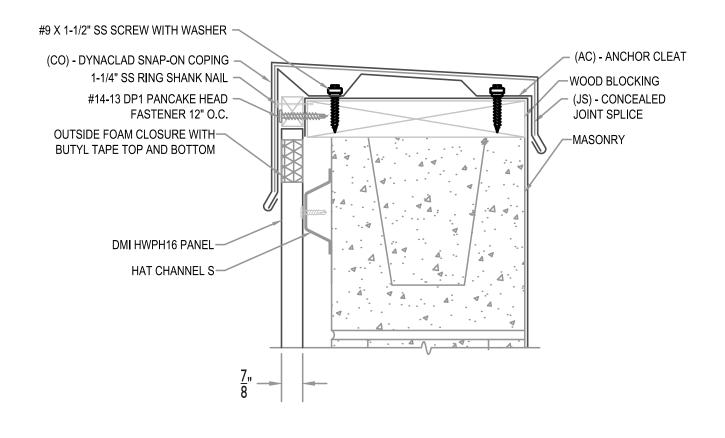

HWPH16-V-05-00

• PROVEN • DEPENDABLE • SUSTAINABLE • **METAL ENVELOPE SYSTEMS SINCE 1988** WWW.DMIMETALS.COM

Issue/Rev Date:

01/17

WALL SECTION AT MEMBRANE ROOF

HWPH16-V-06-00

Scale:

•PROVEN • DEPENDABLE • SUSTAINABLE • **METAL ENVELOPE SYSTEMS SINCE 1988** WWW.DMIMETALS.COM