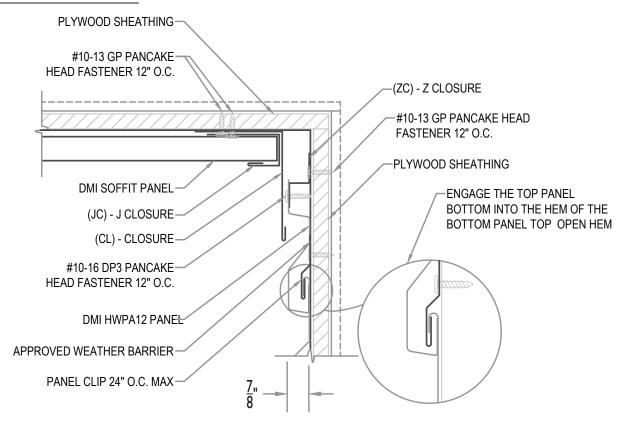

HWPA12-H-02-00

PROVEN ● DEPENDABLE ● SUSTAINABLE ●

METAL ENVELOPE SYSTEMS SINCE 1988

WWW.DMIMETALS.COM

Issue/Rev Date:

Scale:

04/19

WALL PANEL W/ (PANEL SOFFIT)