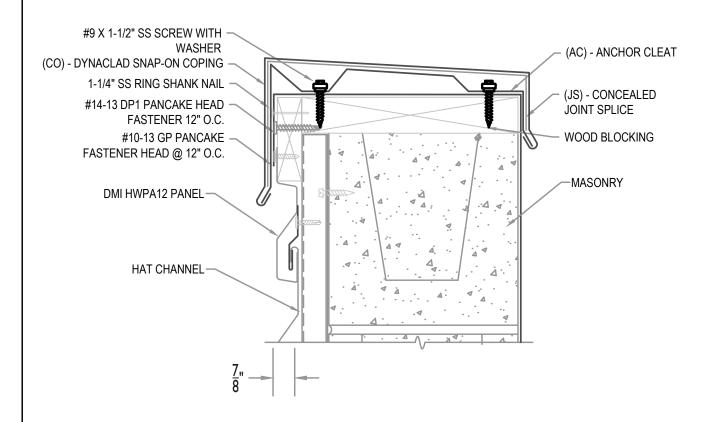

Issue/Rev Date:

Scale:

04/19

SEE DMI DYNACLAD EDGE INSTALLATION GUIDE FOR COMPLETE FASTENING AND INSTALLATION INFORMATION FOR ES-1 RATED SNAP-ON COPING

COPING WITH WOOD SUBSTRATE

Detail: |HWPA12-H-04-00

• PROVEN • DEPENDABLE • SUSTAINABLE • METAL ENVELOPE SYSTEMS SINCE 1988

Issue/Rev Date:

Scale:

WWW.DMIMETALS.COM

04/19

SEE DMI DYNACLAD EDGE INSTALLATION GUIDE FOR COMPLETE FASTENING AND INSTALLATION INFORMATION FOR ES-1 RATED SNAP-ON COPING

**COPING WITH HAT CHANNEL** 

Detail: | HWPA12-H-04-01