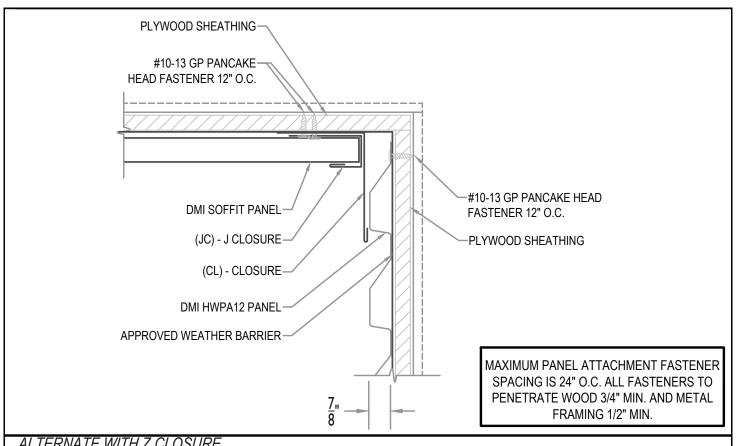

## ALTERNATE WITH Z CLOSURE

SOFFIT TO WALL PANEL

Detail: HWPA12-H-01-00

•PROVEN • DEPENDABLE • SUSTAINABLE • **METAL ENVELOPE SYSTEMS SINCE 1988** WWW.DMIMETALS.COM

Issue/Rev Date:

Scale:

04/19

WALL PANEL W/ (EIFS SOFFIT)