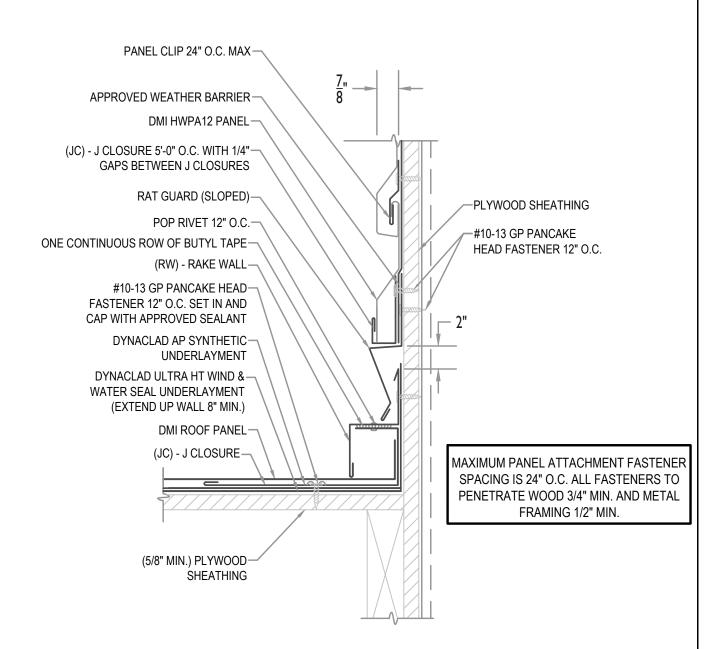

## **FLASHING LAP NOTE**

LAP (RW) - RAKE WALL AND RAT GUARD (SLOPED) 2" MINIMUM WITH 2 ROWS OF BUTYL SEALANT.

**RAKE WALL** 

Detail: |HWPA12-H-05-00

PROVEN • DEPENDABLE • SUSTAINABLE • METAL ENVELOPE SYSTEMS SINCE 1988