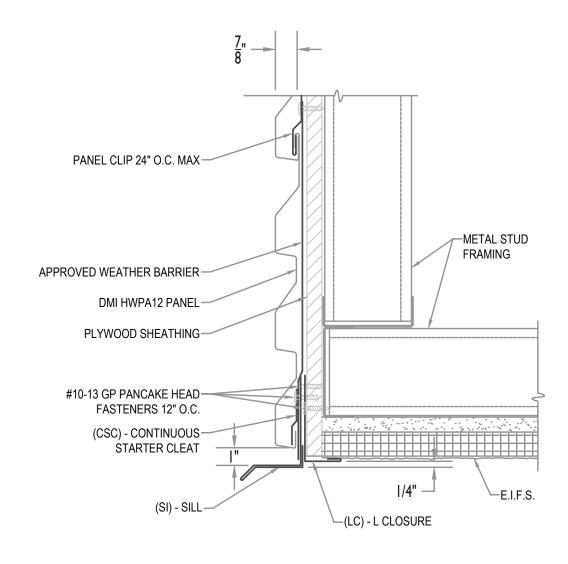

Detail: | HWPA12-H-02-01

• PROVEN • DEPENDABLE • SUSTAINABLE • METAL ENVELOPE SYSTEMS SINCE 1988

Issue/Rev Date:

Scale:

WWW.DMIMETALS.COM

04/19

WALL PANEL W/ SILL (AT BLOCK)

HWPA12-H-02-02