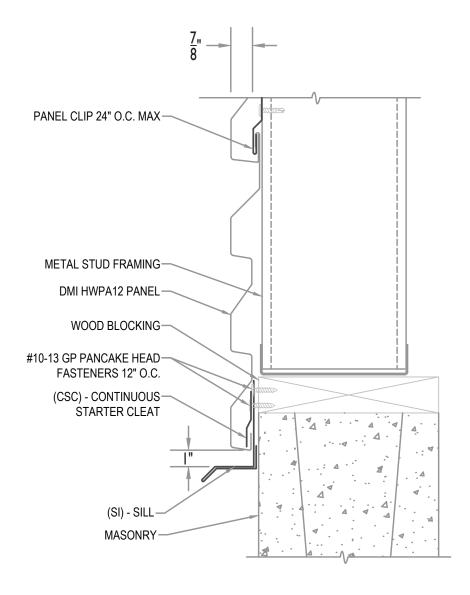

Detail: | HWPA12-H-02-01

• PROVEN • DEPENDABLE • SUSTAINABLE • METAL ENVELOPE SYSTEMS SINCE 1988

Issue/Rev Date:

Scale:

WWW.DMIMETALS.COM

04/19

WALL PANEL W/ SILL (AT BLOCK)

HWPA12-H-02-02