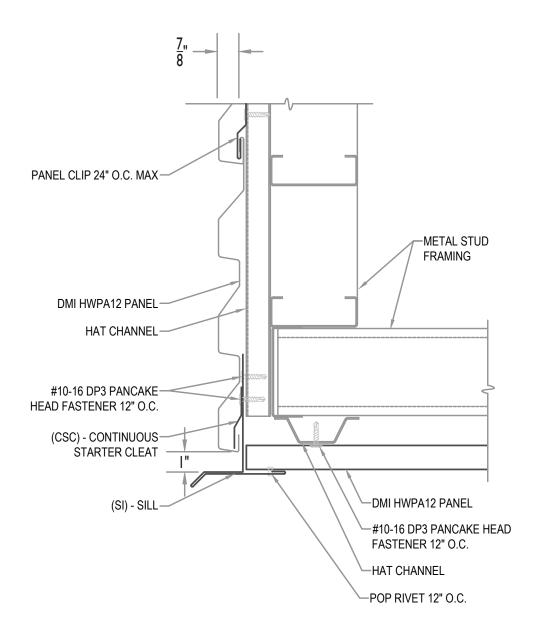

## ALTERNATE WITH Z CLOSURE





SOFFIT TO WALL PANEL

Detail: HWPA12-H-01-00

•PROVEN • DEPENDABLE • SUSTAINABLE • **METAL ENVELOPE SYSTEMS SINCE 1988** WWW.DMIMETALS.COM

Issue/Rev Date:

Scale:

04/19





WALL PANEL W/ (EIFS SOFFIT)

HWPA12-H-02-00

PROVEN ● DEPENDABLE ● SUSTAINABLE ●

METAL ENVELOPE SYSTEMS SINCE 1988

WWW.DMIMETALS.COM

Issue/Rev Date:

Scale:

04/19





WALL PANEL W/ (PANEL SOFFIT)

Detail: | HWPA12-H-02-01

• PROVEN • DEPENDABLE • SUSTAINABLE • METAL ENVELOPE SYSTEMS SINCE 1988

Issue/Rev Date:

Scale:

WWW.DMIMETALS.COM

04/19





WALL PANEL W/ SILL (AT BLOCK)

HWPA12-H-02-02

•PROVEN • DEPENDABLE • SUSTAINABLE • **METAL ENVELOPE SYSTEMS SINCE 1988** 

Issue/Rev Date:

Scale:

WWW.DMIMETALS.COM

04/19





**OUTSIDE CORNER** 

HWPA12-H-03-00

•PROVEN • DEPENDABLE • SUSTAINABLE • **METAL ENVELOPE SYSTEMS SINCE 1988** 

Issue/Rev Date:

Scale:

WWW.DMIMETALS.COM

04/19





**INSIDE CORNER** 

Detail: HWPA12-H-03-01

• PROVEN • DEPENDABLE • SUSTAINABLE • METAL ENVELOPE SYSTEMS SINCE 1988

WWW.DMIMETALS.COM

Issue/Rev Date:

Scale:

04/19

SEE DMI DYNACLAD EDGE INSTALLATION GUIDE FOR COMPLETE FASTENING AND INSTALLATION INFORMATION FOR