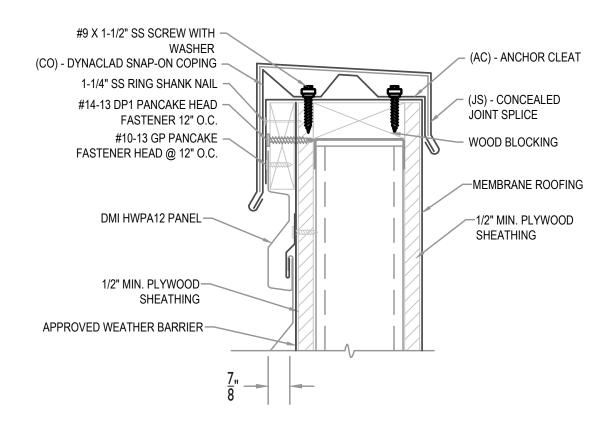

Issue/Rev Date:

04/19

WALL SECTION AT MEMBRANE ROOF

•PROVEN • DEPENDABLE • SUSTAINABLE •

**METAL ENVELOPE SYSTEMS SINCE 1988** WWW.DMIMETALS.COM

HWPA12-H-07-00

Issue/Rev Date:

04/19