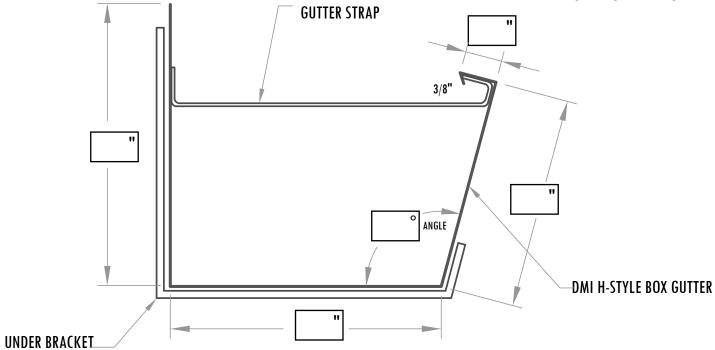

## **BOX GUTTER**

SMACNA H-STYLE

## **NOTES**

All dimensions are to be approved by DMI

Fasteners (not shown): 1 per Gutter Strap and 2 per Gutter Under Bracket

Available in up to 32'-0" lengths

Available with 3" roof flange to match slope needed