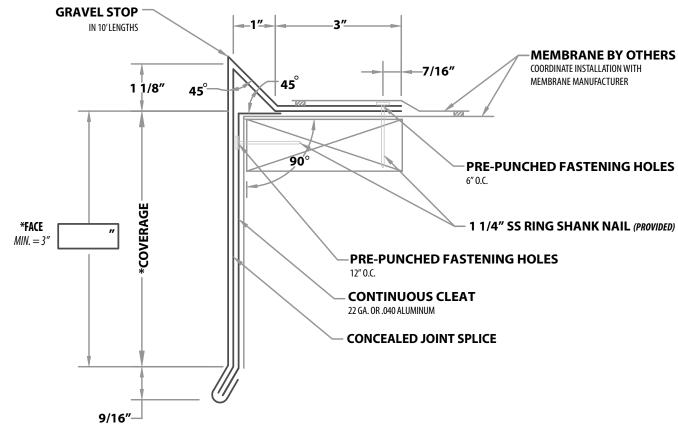

## DynaClad® Edge **GRAVEL STOP**

ANSI/SPRI ES-I TESTED

## **NOTES**

Contact DMI for verifcation of test report on your project.

Fascia Extender available upon request.

Coverage as noted above should extend 1" below water resistant surface.

| Face dimension should equ                                                                                                                                                               | al coverage plus 1 11/16" |                                                                                                                                                                                                                              |
|-----------------------------------------------------------------------------------------------------------------------------------------------------------------------------------------|---------------------------|------------------------------------------------------------------------------------------------------------------------------------------------------------------------------------------------------------------------------|
| QUANTITIES  TOTAL LNFT OUTSIDE CORNERS INSIDE CORNERS SPECIAL CORNERS (ATTACH SKETCH) END CAP - LEFT END CAP - RIGHT END TERM - LEFT END TERM - RIGHT OTHER (ATTACH SKETCH FOR "OTHER") |                           | CAP MATERIAL  O.050 ALUMINUM O.040 ALUMINUM O.032 ALUMINUM O.22 GA. GALVALUME O.24 GA. GALVALUME O.0THER -  FINISH O.PREFINISHED PVDF O.MILL FINISH O.OTHER -  COLOR -                                                       |
| PROJECT NAME                                                                                                                                                                            | P.O. NO.                  | CUSTOMER APPROVAL  Material is to be fabricated to widest wall dimension. Responsibility of measurement accuracy and completeness is by the submitter. You are agreeing to DMI's Terms and Conditions of Sale as outlined on |
| PROJECT LOCATION                                                                                                                                                                        |                           | http://www.dmimetals.com/termsandconditions.  APPROVED FOR FABRICATION APPROVED AS NOTED                                                                                                                                     |
| CUSTOMER                                                                                                                                                                                |                           |                                                                                                                                                                                                                              |
| ARCHITECT                                                                                                                                                                               |                           | AUTHORIZED CUSTOMER SIGNATURE DATE                                                                                                                                                                                           |
|                                                                                                                                                                                         |                           | PRINT NAME PHONE                                                                                                                                                                                                             |