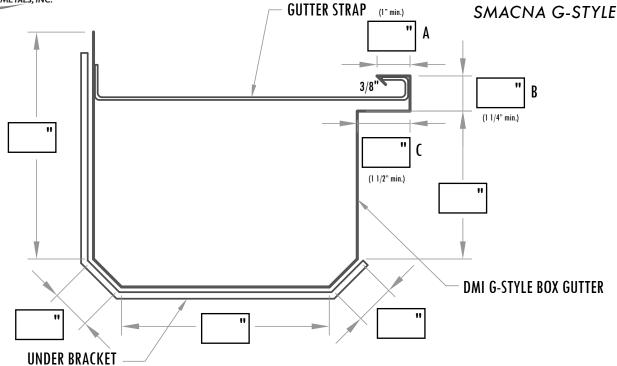

## **BOX GUTTER**

## **NOTES**

All dimensions are to be approved by DMI

Fasteners (not shown): 1 per Gutter Strap and 2 per Gutter Under Bracket

Dimension "A" must be  $\frac{1}{4}$ " less than Dimension "C" & Dimension B must be  $\frac{1}{4}$ " less than Dimension "C"