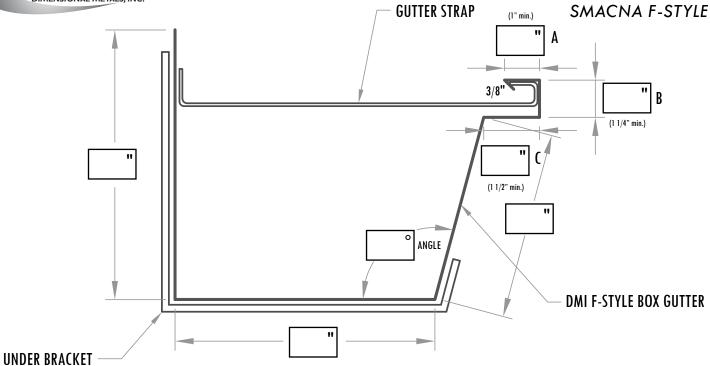

## **BOX GUTTER**

## **NOTES**

All dimensions are to be approved by DMI

Fasteners (not shown): 1 per Gutter Strap and 2 per Gutter Under Bracket

Dimension "A" must be ½" less than Dimension "C" & Dimension B must be 1/4" less than Dimension "C"