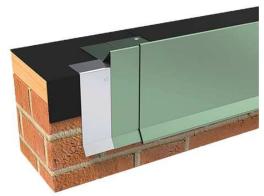

#### **Gravel Stop**

Offered in the following materials:

- 22 ga. & 24 ga. Galvalume®
- .050, .040 & .032 Aluminum