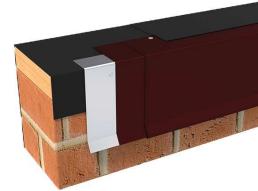

## **Drip Edge**

Offered in the following materials:

- 22 ga. & 24 ga. Galvalume®
- .050, .040 & .032 Aluminum

Contact DMI for verification of test report on your project