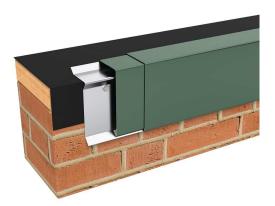

### **Snap-on Fascia**

Offered in the following materials:

- 22 ga. & 24 ga. Galvalume<sup>®</sup>
- .050, .040 & .032 Aluminum