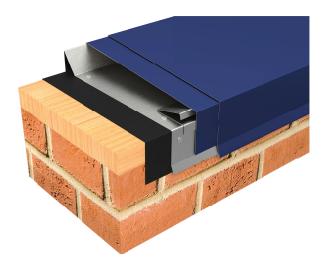

## **Spring-Lok Coping**

The complete system combines the value, engineering and enhanced aesthetics that today's demanding building owners expect. Furnished with a heavy 20 ga. 12" wide Anchor Cleat & Spring clip guaranteeing a quality, secure and lasting assembly.

Offered in a large variety of materials and colors.

- 22 ga. & 24 ga. Galvalume<sup>®</sup>
- .063, .050, & .040 Aluminum
- As well as Rheinzink<sup>®</sup>, Copper and Stainless Steel