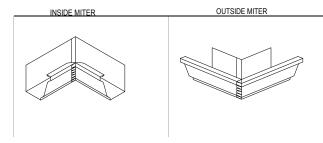

## **K-STYLE GUTTER + ACCESSORIES**

| SIZE:                                                                                      | A                                                       | В | С | D                   | MATERIAL:                                                                                                                                                                                                                                                                                                                                                                                                                       |                                                                                                                                                             |
|--------------------------------------------------------------------------------------------|---------------------------------------------------------|---|---|---------------------|---------------------------------------------------------------------------------------------------------------------------------------------------------------------------------------------------------------------------------------------------------------------------------------------------------------------------------------------------------------------------------------------------------------------------------|-------------------------------------------------------------------------------------------------------------------------------------------------------------|
| 2 Custom len                                                                               | $ \begin{array}{ c c c c c c c c c c c c c c c c c c c$ |   |   |                     | 22GA GALVALUME®     24GA GALVALUME®     24GA GALVALUME®     22GA STAINLESS STEEL     24GA STAINLESS STEEL     160Z COPPER     200Z COPPER     200Z COPPER     3 COLOR:     UNEAL FEET@ 10'-0"" LENGTH     LINEAL FEET@ 20'-0" LENGTH     LINEAL FEET@ 20'-0" LENGTH     OUTSIDE MITERS@ 90°     INSIDE MITERS@ 90°     ENDCAPS: RIGHT LEF     SPLICE PLATES     EXPANSION JOINTS     HIDDEN HANGERS     GUTTER SUPPORT BRACKETS | HS②<br>IS①②<br>T                                                                                                                                            |
| Please forward completed form to sales@dmimetals.com or your respective Territory Manager. |                                                         |   |   |                     |                                                                                                                                                                                                                                                                                                                                                                                                                                 |                                                                                                                                                             |
| PRINT APPROVED BY:                                                                         |                                                         |   |   | PROJECT INFORMATION |                                                                                                                                                                                                                                                                                                                                                                                                                                 |                                                                                                                                                             |
| A SIGNED PF<br>VERIFIED AL<br>MATERIAL TY<br>FABRICATIOI                                   | L DIMENSIONS, SIZES,                                    |   |   |                     | (ARCHITECT)<br>(CUSTOMER)                                                                                                                                                                                                                                                                                                                                                                                                       | <ul> <li>\$58 Klema Drive N<br/>Reynoldsburg, Ohio 43068</li> <li>\$800-828-1510</li> <li>\$\$sales@dmimetals.com</li> <li>\$\$www.dmimetals.com</li> </ul> |