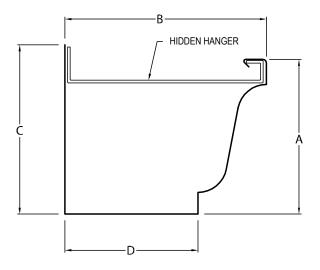

## **K-STYLE GUTTER + ACCESSORIES**

| SIZE:                                                                                      | A                                                       | В | С | D                   | MATERIAL:                                                                                                                                                                                                                                                                                                                                                                                                                       |                                                                                                                                                             |
|--------------------------------------------------------------------------------------------|---------------------------------------------------------|---|---|---------------------|---------------------------------------------------------------------------------------------------------------------------------------------------------------------------------------------------------------------------------------------------------------------------------------------------------------------------------------------------------------------------------------------------------------------------------|-------------------------------------------------------------------------------------------------------------------------------------------------------------|
| 2 Custom len                                                                               | $ \begin{array}{ c c c c c c c c c c c c c c c c c c c$ |   |   |                     | 22GA GALVALUME®     24GA GALVALUME®     24GA GALVALUME®     22GA STAINLESS STEEL     24GA STAINLESS STEEL     160Z COPPER     200Z COPPER     200Z COPPER     3 COLOR:     UNEAL FEET@ 10'-0"" LENGTH     LINEAL FEET@ 20'-0" LENGTH     LINEAL FEET@ 20'-0" LENGTH     OUTSIDE MITERS@ 90°     INSIDE MITERS@ 90°     ENDCAPS: RIGHT LEF     SPLICE PLATES     EXPANSION JOINTS     HIDDEN HANGERS     GUTTER SUPPORT BRACKETS | HS②<br>IS①②<br>T                                                                                                                                            |
| Please forward completed form to sales@dmimetals.com or your respective Territory Manager. |                                                         |   |   |                     |                                                                                                                                                                                                                                                                                                                                                                                                                                 |                                                                                                                                                             |
| PRINT APPROVED BY:                                                                         |                                                         |   |   | PROJECT INFORMATION |                                                                                                                                                                                                                                                                                                                                                                                                                                 |                                                                                                                                                             |
| A SIGNED PF<br>VERIFIED AL<br>MATERIAL TY<br>FABRICATIOI                                   | L DIMENSIONS, SIZES,                                    |   |   |                     | (ARCHITECT)<br>(CUSTOMER)                                                                                                                                                                                                                                                                                                                                                                                                       | <ul> <li>\$58 Klema Drive N<br/>Reynoldsburg, Ohio 43068</li> <li>\$800-828-1510</li> <li>\$\$sales@dmimetals.com</li> <li>\$\$www.dmimetals.com</li> </ul> |