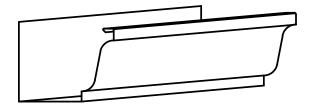

## **K-STYLE GUTTER + ACCESSORIES**

| SIZE:                                                                                      | A                                                       | В | С | D                   | MATERIAL:                                                                                                                                                                                                                                                                                                                                                                                                                       |                                                                                                                                                             |
|--------------------------------------------------------------------------------------------|---------------------------------------------------------|---|---|---------------------|---------------------------------------------------------------------------------------------------------------------------------------------------------------------------------------------------------------------------------------------------------------------------------------------------------------------------------------------------------------------------------------------------------------------------------|-------------------------------------------------------------------------------------------------------------------------------------------------------------|
| 2 Custom len                                                                               | $ \begin{array}{ c c c c c c c c c c c c c c c c c c c$ |   |   |                     | 22GA GALVALUME®     24GA GALVALUME®     24GA GALVALUME®     22GA STAINLESS STEEL     24GA STAINLESS STEEL     160Z COPPER     200Z COPPER     200Z COPPER     3 COLOR:     UNEAL FEET@ 10'-0"" LENGTH     LINEAL FEET@ 20'-0" LENGTH     LINEAL FEET@ 20'-0" LENGTH     OUTSIDE MITERS@ 90°     INSIDE MITERS@ 90°     ENDCAPS: RIGHT LEF     SPLICE PLATES     EXPANSION JOINTS     HIDDEN HANGERS     GUTTER SUPPORT BRACKETS | HS②<br>IS①②<br>T                                                                                                                                            |
| Please forward completed form to sales@dmimetals.com or your respective Territory Manager. |                                                         |   |   |                     |                                                                                                                                                                                                                                                                                                                                                                                                                                 |                                                                                                                                                             |
| PRINT APPROVED BY:                                                                         |                                                         |   |   | PROJECT INFORMATION |                                                                                                                                                                                                                                                                                                                                                                                                                                 |                                                                                                                                                             |
| A SIGNED PF<br>VERIFIED AL<br>MATERIAL TY<br>FABRICATIOI                                   | L DIMENSIONS, SIZES,                                    |   |   |                     | (ARCHITECT)<br>(CUSTOMER)                                                                                                                                                                                                                                                                                                                                                                                                       | <ul> <li>\$58 Klema Drive N<br/>Reynoldsburg, Ohio 43068</li> <li>\$800-828-1510</li> <li>\$\$sales@dmimetals.com</li> <li>\$\$www.dmimetals.com</li> </ul> |