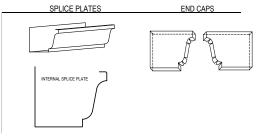

## **K-STYLE GUTTER + ACCESSORIES**

| SIZE:                                                                                      | A                                                       | В | С | D                   | MATERIAL:                                                                                                                                                                                                                                                                                                                                                                                                                       |                                                                                                                                                             |
|--------------------------------------------------------------------------------------------|---------------------------------------------------------|---|---|---------------------|---------------------------------------------------------------------------------------------------------------------------------------------------------------------------------------------------------------------------------------------------------------------------------------------------------------------------------------------------------------------------------------------------------------------------------|-------------------------------------------------------------------------------------------------------------------------------------------------------------|
| 2 Custom len                                                                               | $ \begin{array}{ c c c c c c c c c c c c c c c c c c c$ |   |   |                     | 22GA GALVALUME®     24GA GALVALUME®     24GA GALVALUME®     22GA STAINLESS STEEL     24GA STAINLESS STEEL     160Z COPPER     200Z COPPER     200Z COPPER     3 COLOR:     UNEAL FEET@ 10'-0"" LENGTH     LINEAL FEET@ 20'-0" LENGTH     LINEAL FEET@ 20'-0" LENGTH     OUTSIDE MITERS@ 90°     INSIDE MITERS@ 90°     ENDCAPS: RIGHT LEF     SPLICE PLATES     EXPANSION JOINTS     HIDDEN HANGERS     GUTTER SUPPORT BRACKETS | HS②<br>IS①②<br>T                                                                                                                                            |
| Please forward completed form to sales@dmimetals.com or your respective Territory Manager. |                                                         |   |   |                     |                                                                                                                                                                                                                                                                                                                                                                                                                                 |                                                                                                                                                             |
| PRINT APPROVED BY:                                                                         |                                                         |   |   | PROJECT INFORMATION |                                                                                                                                                                                                                                                                                                                                                                                                                                 |                                                                                                                                                             |
| A SIGNED PF<br>VERIFIED AL<br>MATERIAL TY<br>FABRICATIOI                                   | L DIMENSIONS, SIZES,                                    |   |   |                     | (ARCHITECT)<br>(CUSTOMER)                                                                                                                                                                                                                                                                                                                                                                                                       | <ul> <li>\$58 Klema Drive N<br/>Reynoldsburg, Ohio 43068</li> <li>\$800-828-1510</li> <li>\$\$sales@dmimetals.com</li> <li>\$\$www.dmimetals.com</li> </ul> |