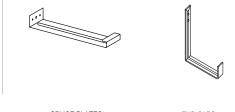

## **K-STYLE GUTTER + ACCESSORIES**

| SIZE:                                                                                      | A                                                       | В | С | D                   | MATERIAL:                                                                                                                                                                                                                                                                                                                                                                                                                       |                                                                                                                                                             |
|--------------------------------------------------------------------------------------------|---------------------------------------------------------|---|---|---------------------|---------------------------------------------------------------------------------------------------------------------------------------------------------------------------------------------------------------------------------------------------------------------------------------------------------------------------------------------------------------------------------------------------------------------------------|-------------------------------------------------------------------------------------------------------------------------------------------------------------|
| 2 Custom len                                                                               | $ \begin{array}{ c c c c c c c c c c c c c c c c c c c$ |   |   |                     | 22GA GALVALUME®     24GA GALVALUME®     24GA GALVALUME®     22GA STAINLESS STEEL     24GA STAINLESS STEEL     160Z COPPER     200Z COPPER     200Z COPPER     3 COLOR:     UNEAL FEET@ 10'-0"" LENGTH     LINEAL FEET@ 20'-0" LENGTH     LINEAL FEET@ 20'-0" LENGTH     OUTSIDE MITERS@ 90°     INSIDE MITERS@ 90°     ENDCAPS: RIGHT LEF     SPLICE PLATES     EXPANSION JOINTS     HIDDEN HANGERS     GUTTER SUPPORT BRACKETS | HS②<br>IS①②<br>T                                                                                                                                            |
| Please forward completed form to sales@dmimetals.com or your respective Territory Manager. |                                                         |   |   |                     |                                                                                                                                                                                                                                                                                                                                                                                                                                 |                                                                                                                                                             |
| PRINT APPROVED BY:                                                                         |                                                         |   |   | PROJECT INFORMATION |                                                                                                                                                                                                                                                                                                                                                                                                                                 |                                                                                                                                                             |
| A SIGNED PF<br>VERIFIED AL<br>MATERIAL TY<br>FABRICATIOI                                   | L DIMENSIONS, SIZES,                                    |   |   |                     | (ARCHITECT)<br>(CUSTOMER)                                                                                                                                                                                                                                                                                                                                                                                                       | <ul> <li>\$58 Klema Drive N<br/>Reynoldsburg, Ohio 43068</li> <li>\$800-828-1510</li> <li>\$\$sales@dmimetals.com</li> <li>\$\$www.dmimetals.com</li> </ul> |