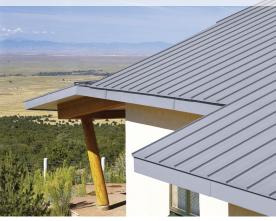

## **RHEINZINK Roof Applications:**

- Double Lock DL10
- Double Lock DL15
- Double Lock DL20
- Tapered-Seam Double Lock: DL10, DL15 & DL20
- Compound Curve Snap-On Seam: SS10 & SS15
- Curved- Radius Double-Lock DL15 & DL20
- Coils
- Flat Sheets