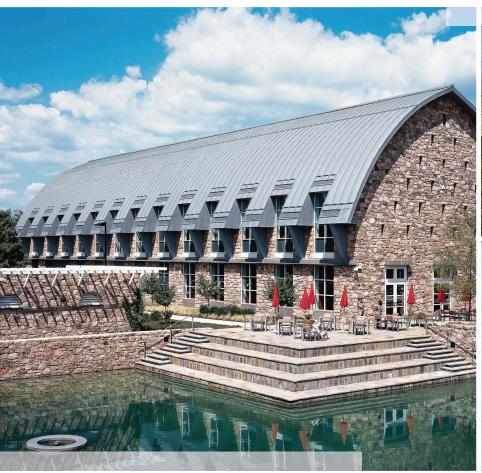

## ZINC ROOF APPLICATIONS

RHEINZINK is an architectural-grade zinc with unmatched longevity and elegant appearance, making it an ideal building material. It complies with the strictest environmental standards and is 100% recyclable. For over 40 years, RHEINZINK has been able to claim the title 'sustainable' from 'cradle to grave' and can be recycled infinitely without the loss of its chemical or physical properties.

RHEINZINK is available in prePATINA bright rolled, prePATINA blue-grey and prePATINA graphite-grey.