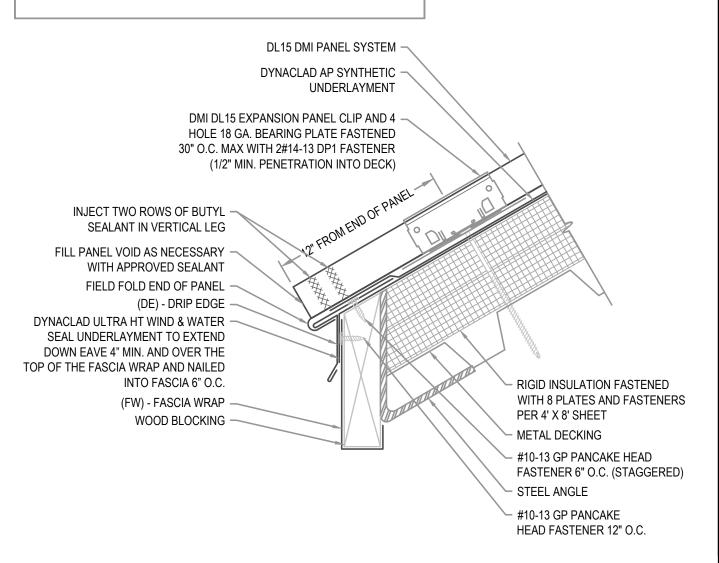

# ICE AND WATER UNDERLAYMENT NOTE

FULL ICE AND WATER UNDERLAYMENT REQUIRED. STRIP IN DRIP EDGE WITH 6" OF APPROVED ICE AND WATER UNDERLAYMENT.

ARCHITECTURAL EAVE W/ FASCIA WRAP

Detail:

DL15 01-01-IA

• PROVEN • DEPENDABLE • SUSTAINABLE • METAL ENVELOPE SYSTEMS SINCE 1988