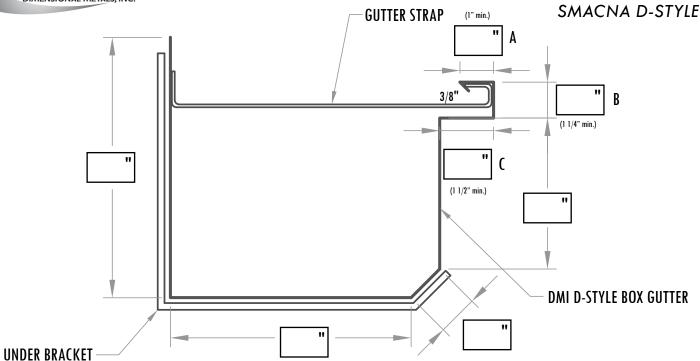

## **BOX GUTTER**

## **NOTES**

All dimensions are to be approved by DMI

Fasteners (not shown): 1 per Gutter Strap and 2 per Gutter Under Bracket

Dimension "A" must be ½" less than Dimension "C" & Dimension B must be 1/4" less than Dimension "C"