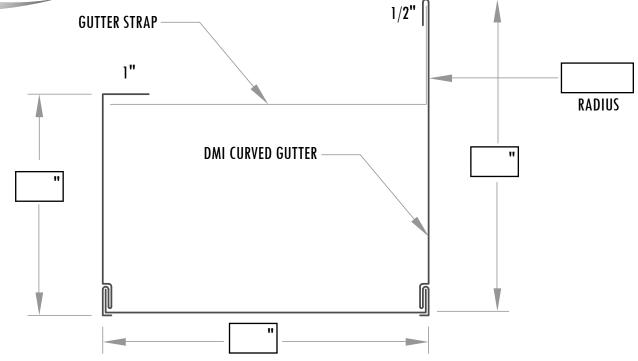

## **CURVED GUTTER**

## **NOTES**

All dimensions are to be approved by DMI

www.dmimetals.com

| 8'-0" Maximum Length                                                                       | itter Strap |                                                                                                                                                                                                                                                                        |
|--------------------------------------------------------------------------------------------|-------------|------------------------------------------------------------------------------------------------------------------------------------------------------------------------------------------------------------------------------------------------------------------------|
| QUANTITIES Total LNFT Gutter Straps Gutter Under Brackets End Caps - Left End Caps - Right |             | MATERIAL  Aluminum: .032  Galvalume®:  Stainless Steel:  Copper:  RHEINZINK®:                                                                                                                                                                                          |
| Expansion Joints Splice Plates Other: (attach sketch for "Other")                          |             | FINISH  DynaClad® PVDF:  DynaClad® PVDF w/ Clear Coat*:  Acrylic Coated Galvalume® (ACRYLUME®)  RHEINZINK® Patina:  Clear Anodized Aluminum  Custom Color:  *Premium Colors subject to minimum quantities, extended lead times and upcharges. Consult DMI for details. |
| PROJECT NAME                                                                               | P.O. NO.    | CUSTOMER APPROVAL  Material is to be fabricated to dimensions as listed on this form. Responsibility of measurement accuracy and completeness is by the submitter. You are agreeing to DMI's Terms and Conditions of                                                   |
| CUSTOMER                                                                                   |             | Sale as outlined on http://www.dmimetals.com/termsandconditions.  APPROVED FOR FABRICATION  APPROVED AS NOTED                                                                                                                                                          |
| PROVEN. DEPENDABLE. SUSTAINABLE.                                                           |             | AUTHORIZED CUSTOMER SIGNATURE DATE                                                                                                                                                                                                                                     |