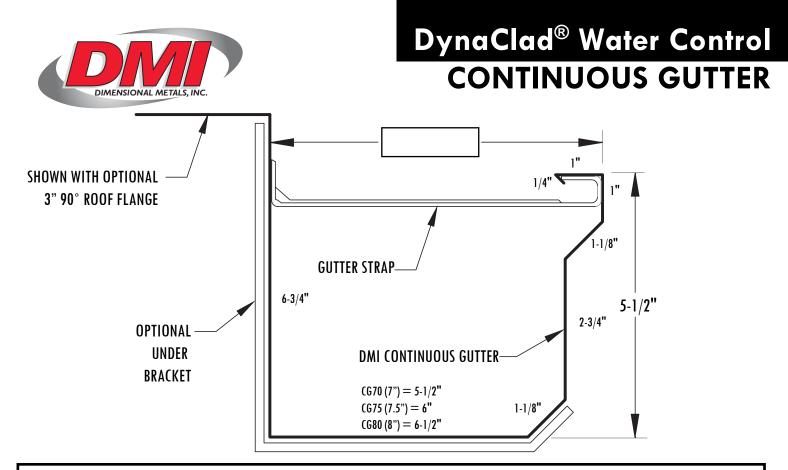

## NOTES

Fasteners (not shown): 1 per Gutter Strap and 2 per Gutter Under Bracket Available in up to 53'-0" maximum lengths (2'-0" minimum)

| QUANTITIES                                                                                             |                      | ACCESSORIES                                                                                                                                                                                                                   |                                                                                                                                                            | MATERIAL                      |  |
|--------------------------------------------------------------------------------------------------------|----------------------|-------------------------------------------------------------------------------------------------------------------------------------------------------------------------------------------------------------------------------|------------------------------------------------------------------------------------------------------------------------------------------------------------|-------------------------------|--|
| Total LN Quantity                                                                                      | IFT<br>Length<br>    | *See custom order form for<br>FLANGE OPTIC<br>No Roof Flange<br>3" 90° Roof Flange                                                                                                                                            | Brackets<br>ft<br>ght<br>ints<br>Corners<br>Prners<br>PrS (attach sketch)<br>additional items<br>DNS<br>P (53' max. length)<br>of Flange (32' max. length) | Aluminum:                     |  |
| PROJECT NAME                                                                                           |                      | P.O. NO.  CUSTOMER APPROVAL Material is to be fabricated to dimensions as listed on this form. Responsibility of measurement accuracy and completeness is by the submitter. You are agreeing to DMI's Terms and Conditions of |                                                                                                                                                            |                               |  |
| CUSTOMER<br>PROVEN. DEPENDABLE. SUSTAINABLE.<br>METAL ENVELOPE SYSTEMS SINCE 1948<br>www.dmimetals.com |                      |                                                                                                                                                                                                                               | Sale as outlined on http://www.dmimetals.com/termsandconditions.<br>APPROVED FOR FABRICATION<br>APPROVED AS NOTED                                          |                               |  |
|                                                                                                        |                      |                                                                                                                                                                                                                               | AUTHORIZED CUSTOMER SIGNATURE DATE PRINT NAME PHONE                                                                                                        |                               |  |
| 58 Klema Drive                                                                                         | e North - Reynoldsbu | rg,OH 43068 - phon                                                                                                                                                                                                            | e: 800.828.151                                                                                                                                             | 0 - fax: 866.709.3235 Page of |  |