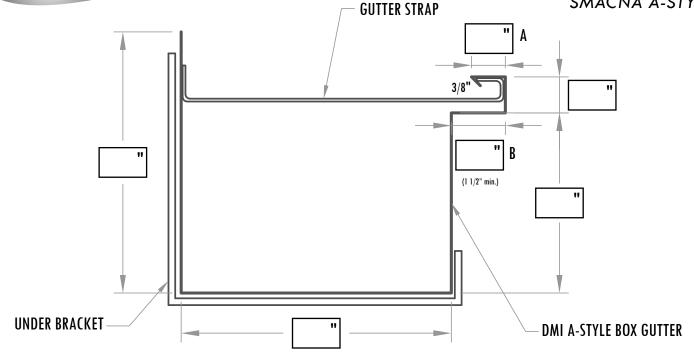

## **BOX GUTTER**

SMACNA A-STYLE

## **NOTES**

All dimensions are to be approved by DMI

Fasteners (not shown): 1 per Gutter Strap and 2 per Gutter Under Bracket

Dimension "A" must be 1/2" less than Dimension "B"

Available in up to 32'-0" lengths